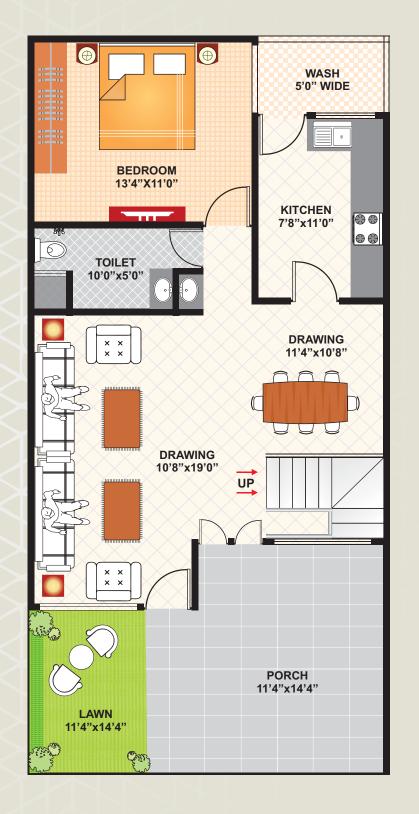

All Visual Photograph Used in this brochure are artists impressions. All specifications, Sizes & layout etc. are tentative & subject to such variations, additions as decided by the architect or by the developer.









Life At Globus Anandam Is Truly Enjoyable With Lavish Recreational Possibilities Created Within The Township. The Grand Garden With Swimming Pool, Gym, Acupressure & Jogging Track, Dedicated Children Play Area, Multipurpose Hall, And Other Exclusive Facilities Will Await Your Presence Every Evening.





At Last, This Is What You've Been Searching For...









Fantasy Living Is No More A Dream





The Ultimate Feeling Is Being Able To Relax And Enjoy At Your Home.....







22'x40' Ground Floor Plan





22'x40' First Floor Plan











22'x45' Ground Floor Plan











22'x45' First Floor Plan

# LAYOUT PLAN



# **Specifications**

#### Structure :

- Safe And Sound, Ouality Controlled RCC Frame Structure With Best Material Components.
- Earthquake Resistant Design.
- Slab At Plinth Level.

#### **Doors and Windows :**

- Moulded Panel Doors Of Standard Make Safety Locks
- Superior Quality S.S. Finish Hardware Fittings Powder Coated Three Track Aluminium Windows.
- Granite /marble/stone Sill In Window

### Flooring and Wall Tiling :

- • Double Charged Vitrified Tiles Size 2'x'2 Flooring Having Greater Strength In Entire Inner Area.
  - Easily Maintainable And Modern Designer Cermic Tile Concept Upto Lintel Level In Bathrooms.

### Bricks & Plaster Work :

- Good Quality Of Bricks, Common Walls 8" & Inner Walls 4".
- Double Coat Plaster On Ext