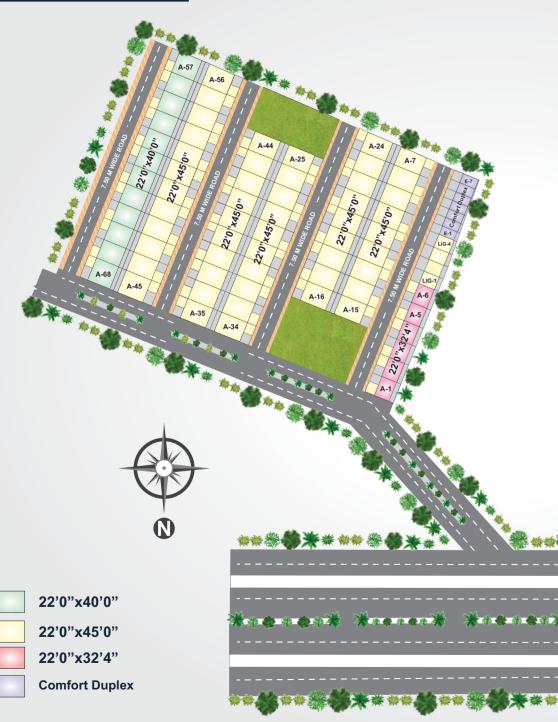

tists impressions. All specifications, Sizes & layout etc. are tentative & subject to such variations, additions as decided by the architect or by the developer.









Life At Globus Anandam Is Truly Enjoyable With Lavish Recreational Possibilities Created Within The Township. The Grand Garden With Swimming Pool, Gym, Acupressure & Jogging Track, Dedicated Children Play Area, Multipurpose Hall, And Other Exclusive Facilities Will Await Your Presence Every Evening.





At Last, This Is What You've Been Searching For...









Fantasy Living Is No More A Dream





The Ultimate Feeling Is Being Able To Relax And Enjoy At Your Home.....







22'x40' Ground Floor Plan





22'x40' First Floor Plan











22'x45' Ground Floor Plan











22'x45' First Floor Plan

# LAYOUT PLAN



# **Specifications**

#### Structure :

- Safe And Sound, Ouality Controlled RCC Frame Structure With Best Material Components.
- Earthquake Resistant Design.
- Slab At Plinth Level.

#### **Doors and Windows :**

- Moulded Panel Doors Of Standard Make Safety Locks
- Superior Quality S.S. Finish Hardware Fittings Powder Coated Three Track Aluminium Windows.
- Granite /marble/stone Sill In Window

### Flooring and Wall Tiling :

- • Double Charged Vitrified Tiles Size 2'x'2 Flooring Having Greater Strength In Entire Inner Area.
  - Easily Maintainable And Modern Designer Cermic Tile Concept Upto Lintel Level In Bathrooms.

### Bricks & Plaster Work :

- Good Quality Of Bricks, Common Walls 8" & Inner Walls 4".
- Double Coat Plaster On External Walls. Single Coat Plaster In Inside Area.

#