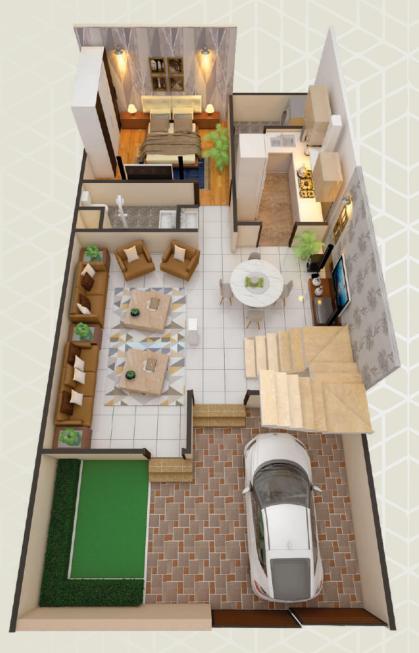

tion Plan**





Disclaimer : All Visual Photograph Used in this brochure are artists impressions. All specifications, Sizes & layout etc. are tentative & subject to such variations, additions as decided by the architect or by the developer.









Life At Globus Anandam Is Truly Enjoyable With Lavish Recreational Possibilities Created Within The Township. The Grand Garden With Swimming Pool, Gym, Acupressure & Jogging Track, Dedicated Children Play Area, Multipurpose Hall, And Other Exclusive Facilities Will Await Your Presence Every Evening.





At Last, This Is What You've Been Searching For...









Fantasy Living Is No More A Dream





The Ultimate Feeling Is Being Able To Relax And Enjoy At Your Home.....







22'x40' Ground Floor Plan





22'x40' First Floor Plan











22'x45' Ground Floor Plan











22'x45' First Floor Plan

# LAYOUT PLAN



# **Specifications**

#### Structure :

- Safe And Sound, Ouality Controlled RCC Frame Structure With Best Material Components.
- Earthquake Resistant Design.
- Slab At Plinth Level.

#### **Doors and Windows :**

- Moulded Panel Doors Of Standard Make Safety Locks
- Superior Quality S.S. Finish Hardware Fittings Powder Coated Three Track Aluminium Windows.
- Granite /marble/stone Sill In Window

### Flooring and Wall Tiling :

- • Double Charged Vitrified Tiles Size 2'x'2 Flooring Having Greater Strength In Entire Inner Area.
  - Easily Maintainable And Modern Designer Cermic Tile Concept Upto Lintel Level In Bathrooms.

### Bricks & Plaster Work :

- Good Quality Of Bricks, Common Walls 8" & Inner Walls 4".