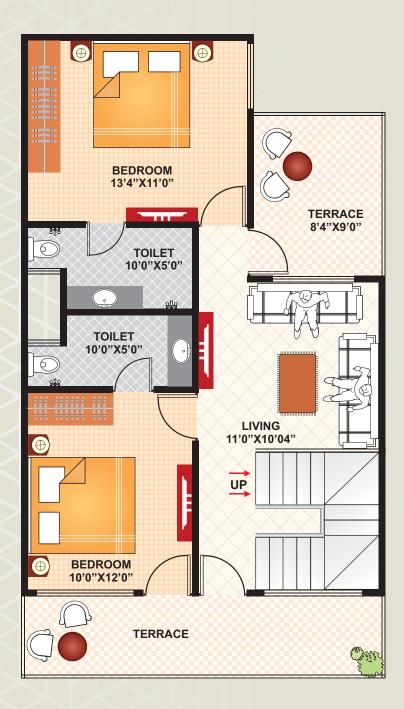

At Last, This Is What You've Been Searching For...

Fantasy Living Is No More A Dream

The Ultimate Feeling Is Being Able To Relax And Enjoy At Your Home.....

22'x40' Ground Floor Plan

22'x40' First Floor Plan

22'x45' Ground Floor Plan

22'x45' First Floor Plan