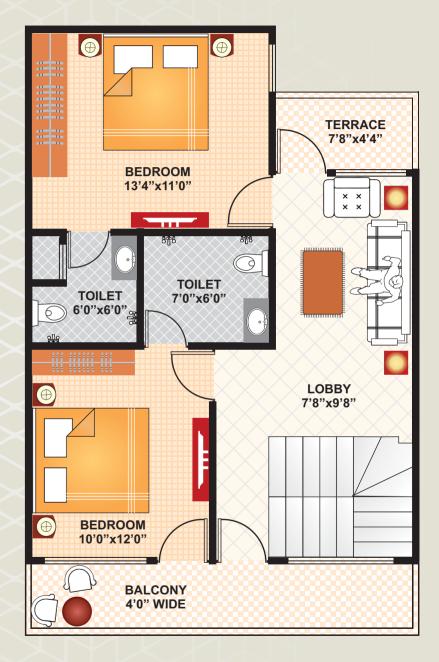

At Last, This Is What You've Been Searching For...

Fantasy Living Is No More A Dream

The Ultimate Feeling Is Being Able To Relax And Enjoy At Your Home.....

22'x40' Ground Floor Plan

22'x40' First Floor Plan