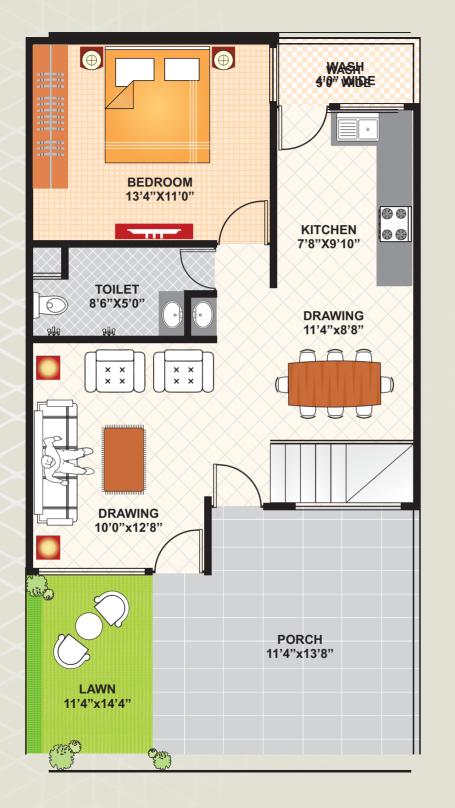

# **Location Plan**





Disclaimer : All Visual Photograph Used in this brochure are artists impressions. All specifications, Sizes & layout etc. are tentative & subject to such variations, additions as decided by the architect or by the developer.









Life At Globus Anandam Is Truly Enjoyable With Lavish Recreational Possibilities Created Within The Township. The Grand Garden With Swimming Pool, Gym, Acupressure & Jogging Track, Dedicated Children Play Area, Multipurpose Hall, And Other Exclusive Facilities Will Await Your Presence Every Evening.





At Last, This Is What You've Been Searching For...









Fantasy Living Is No More A Dream





The Ultimate Feeling Is Being Able To Relax And Enjoy At Your Home.....







22'x40' Ground Floor Plan





22'x40' First Floor Plan











22'x45' Ground Floor Plan











22'x45' First Floor Plan

# LAYOUT PLAN



# **Specifications**

#### Structure :

- Safe And Sound, Ouality Controlled RCC Frame Structure With Best Material Components.
- Earthquake Resistant Design.
- Slab At Plinth Level.

#### **Doors and Windows :**

- Moulded Panel Doors Of Standard Make Safety Locks
- Superior Quality S.S. Finish Hardware Fittings Powder Coated Three Track Aluminium Windows.
- Granite /marble/stone Sill In Window

### Flooring and Wall Tiling :

- • Double Charged Vitrified Tiles Size 2'x'2 Flooring Having Greater Strength In Entire Inner Area.
  - Easily Maintainable And Modern Designer Cermic Tile Concept Upto Lintel Level In Bathrooms.

### Bricks & Plaster Work :

- Good Quality Of Bri